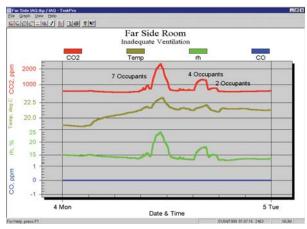

Display multiple parameters from different data sets simultaneously.

Choose from several presentation styles and curve fitting choices.