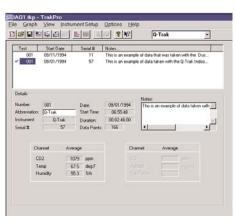

Main screen of TRAKPRO Data Analysis Program.

Data from any of the instruments can be overlapped for a truly comprehensive picture of your test results. Version 3.41 allows users to select from a wide range of presentation formats.