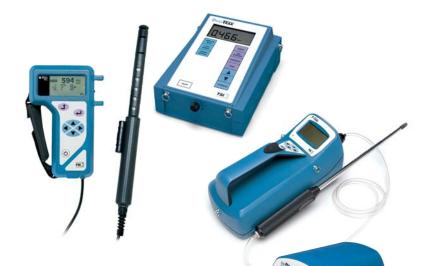

The TrakPro software program is included free with every Q-Trak™ Plus IAQ Monitor, DustTrak™ Aerosol Monitor, P-Trak™ Ultrafine Particle Counter, SidePak™ AM510 Personal Aerosol Monitor and/or SidePak Personal Sampling Pump (Models SP530 and SP730). This package offers you a truly integrated software tool for many of your health and safety measurement applications.

TRAKPRO software is the ideal tool for performing indoor air quality studies, exposure studies or environmental monitoring. It allows you to view, organize, analyze and save data quickly and efficiently. You can easily download data from any of these instruments and generate detailed graphs and reports.